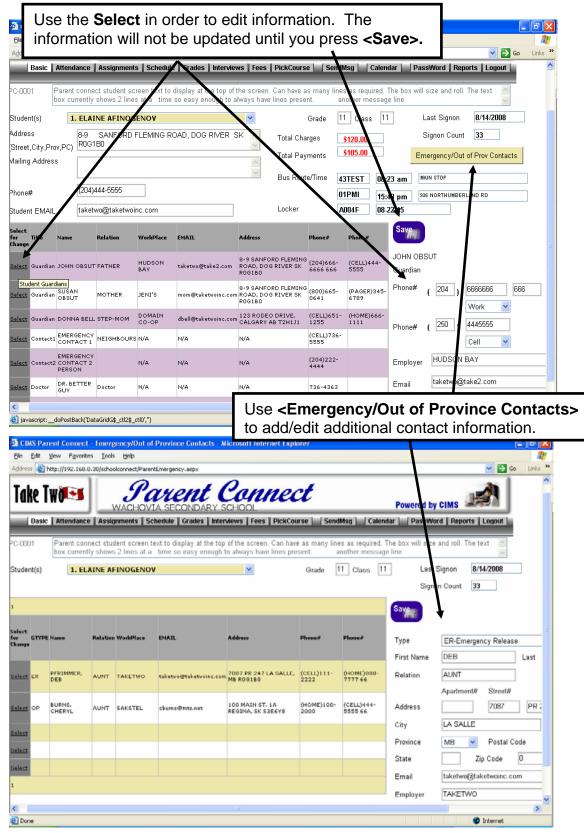

### Basic (Student Demographics)

The student's demographics (address, guardian and emergency contact information) are viewed from the Basic button. If Parents have moved or notice errors/omissions in the address information they MUST contact the office with proper documentation. <u>Fields that can be updated from this tab include:</u>

- Parent/Guardian phone numbers (work and cell #'s) and email addresses
- Emergency Contact & Doctor phone numbers
- Emergency Release & Out Of Province contact names, phone numbers & email addresses
   any other information poods to be undated use the 'Send Message' button to send a message

If any other information needs to be updated use the 'Send Message' button to send a message to the school office requesting the information be updated.

<u>Note</u>: The primary guardian has the ability to change any contact information and telephone numbers (out of province contacts, emergency contacts, additional contacts and work phone numbers). Additional guardians can only change their own contact details.