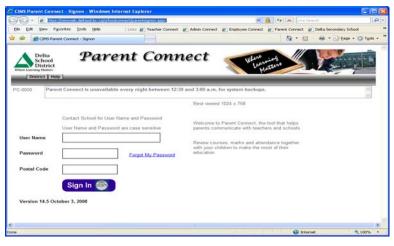

#### **Authority and Passwords**

Access to **Parent Connect** is easy. Once on the Internet, parents type in the Parent Connect address:

https://cimsweb.deltasd.bc.ca/schoolconnect/parentsignon.aspx

Initially, your user name and password have been predetermined.

The <u>User Name</u> will be your child's **P**ersonal Education Number (**PEN**): a 9-digit number assigned by the Ministry of Education and can be located on the student's report card.

The **<u>Password</u>** is a predetermined scrambled password that will be sent to you from the school under separate cover.

The **Postal Code** is the postal code of the parent/guardian signing in (each parent/guardian living at a different address will have their own account). Once you have signed in successfully

Once you have signed on successfully, it is strongly recommended that you change your password to something more meaningful and known only to you.